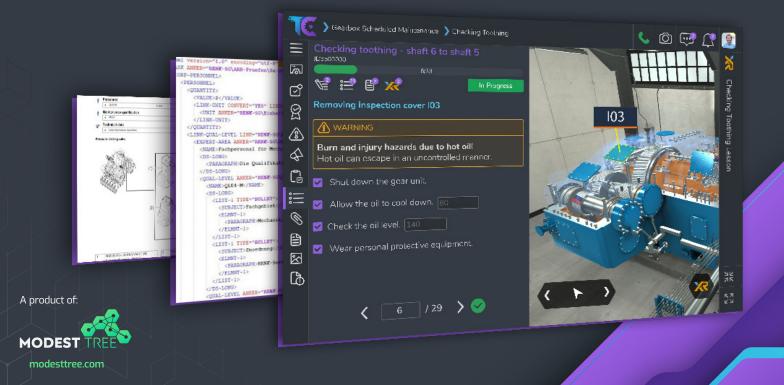

6/33

In Progress

Checking toothing - shaft 6 to shaft 5

Checking

Toothing

Lesson

ЯK

 $\mathbb{R}$ 

#### WARNING **/!**\

Burn and injury hazards due to hot oil! Hot oil can escape in an uncontrolled manner.

Shut down the gear unit.

Check the oil level. 140

Wear personal protective equipment.