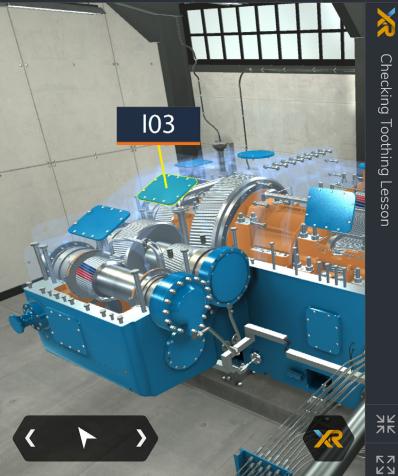

6/33

In Progress

Checking toothing - shaft 6 to shaft 5

Checking

Toothing

Lesson

ЯK

 $\mathbb{R}$ 

#### WARNING **/!**\

Burn and injury hazards due to hot oil! Hot oil can escape in an uncontrolled manner.

Shut down the gear unit.

Check the oil level. 140

Wear personal protective equipment.